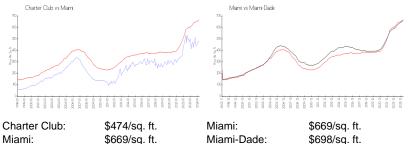

## **Market Information**

| Miami: \$669/sq ft Miami-Dade: \$698/sc |        | + · · · · + · · · · |             | +         |
|-----------------------------------------|--------|---------------------|-------------|-----------|
|                                         | Miami: | \$669/sq. ft.       | Miami-Dade: | \$698/sq. |