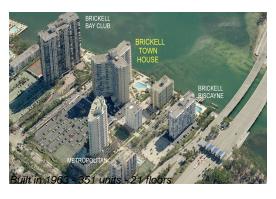

## **Building Information**

Number of units: 351
Number of active listings for rent: 5
Number of active listings for sale: 1
Building inventory for sale: 0%
Number of sales over the last 12 months: 6
Number of sales over the last 6 months: 4
Number of sales over the last 3 months: 3

## **Building Association Information**

Brickell Townhouse Association (305) 854-1177 & (305) 854-1152