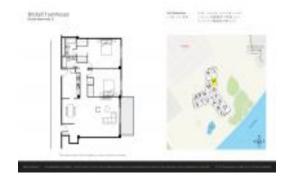

# **Unit 21H - Brickell Townhouse**

21H - 2451 Brickell Av, Miami, FL, Miami-Dade 33129

#### **Unit Information**

 MLS Number:
 A11549035

 Status:
 Active

 Size:
 1,188 Sq ft.

 Bedrooms:
 2

Bedrooms: 2
Full Bathrooms: 2
Half Bathrooms:

Parking Spaces: 1 Space, Assigned Parking View: Bay, Ocean View, Water View

 Rental Price:
 \$4,300

 List PPSF:
 \$4

 Valuated Price:
 \$683,000

 Valuated PPSF:
 \$575

The above valuated price is a baseline figure that does not take into account any specific renovation, upgrade, split, merge, or deterioration of the unit.