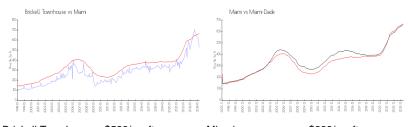

## **Market Information**

Brickell Townhouse: \$528/sq. ft. Miami: \$669/sq. ft. Miami: \$669/sq. ft. Miami-Dade: \$698/sq. ft.

## **Inventory for Sale**

Brickell Townhouse 0%
Miami 4%
Miami-Dade 3%

# Avg. Time to Close Over Last 12 Months

Brickell Townhouse 29 days Miami 84 days Miami-Dade 81 days