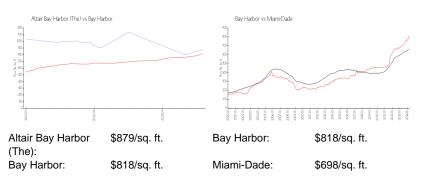

# **Inventory for Sale**

| Altair Bay Harbor (The) | 7% |
|-------------------------|----|
| Bay Harbor              | 5% |
| Miami-Dade              | 3% |