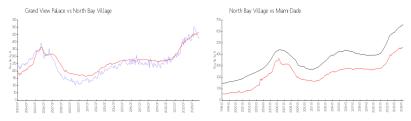

#### **Unit Information**

MLS Number: A11549104

Status: Active Under Contract

Size: 1,030 Sq ft. Bedrooms: 2

Full Bathrooms:

Half Bathrooms:

Parking Spaces: 2 Or More Spaces, Assigned Parking, Guest

2

Parking

View:

 List Price:
 \$520,000

 List PPSF:
 \$505

 Valuated Price:
 \$443,000

 Valuated PPSF:
 \$430

The above valuated price is a baseline figure that does not take into account any specific renovation, upgrade, split, merge, or deterioration of the unit.