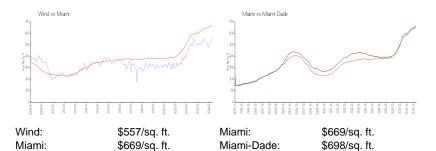

# **Market Information**

#### **Inventory for Sale**

| Wind       | 3% |
|------------|----|
| Miami      | 4% |
| Miami-Dade | 3% |

Avg. Time to Close Over Last 12 Months

Wind Miami Miami-Dade 104 days 84 days 81 days