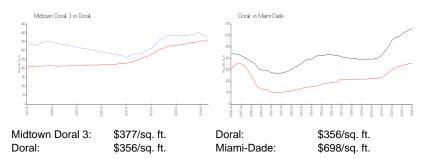

#### **Market Information**

#### **Inventory for Sale**

| Midtown Doral 3 | 3% |
|-----------------|----|
| Doral           | 2% |
| Miami-Dade      | 3% |