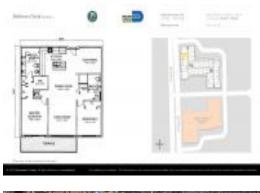

# Unit 314 - Midtown Doral 3

314 - 7825 NW 107 Ave, Doral, FL, Miami-Dade 33178

## **Unit Information**

| MLS Number:<br>Status:<br>Size:<br>Bedrooms:<br>Full Bathrooms:<br>Half Bathrooms: | A11549131<br>Active Under Contract<br>1,244 Sq ft.<br>2<br>2 |
|------------------------------------------------------------------------------------|--------------------------------------------------------------|
| Parking Spaces:<br>View:                                                           | 2 Or More Spaces                                             |
| List Price:<br>List PPSF:<br>Valuated Price:<br>Valuated PPSF:                     | \$450,000<br>\$362<br>\$459,000<br>\$369                     |