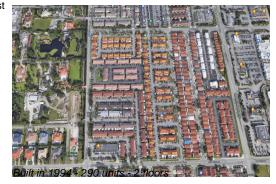

## **Building Information**

Number of units: 290
Number of active listings for rent: 0
Number of active listings for sale: 3
Building inventory for sale: 1%
Number of sales over the last 12 months: 4
Number of sales over the last 6 months: 2
Number of sales over the last 3 months: 2

## **Building Association Information**

El Prado XV 7998 W 34 Ln, Hialeah, FL 33018