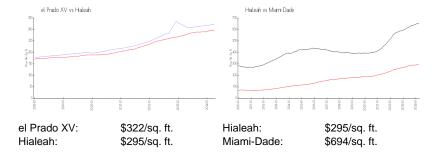

#### **Market Information**

## **Inventory for Sale**

el Prado XV 1% Hialeah 1% Miami-Dade 3%

#### Avg. Time to Close Over Last 12 Months

el Prado XV 18 days Hialeah 28 days Miami-Dade 81 days