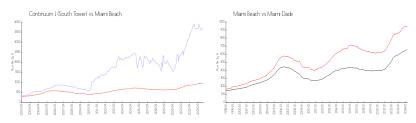

### **Market Information**

Continuum I (South \$3669/sq. ft.

q. ft. Miami Be

Miami Beach: \$937/sq. ft.

Tower): Miami Beach:

\$937/sq. ft. Miami-Dade: \$695/sq. ft.