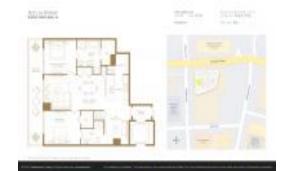

# Unit 2010 - SLS Lux Brickell

2010 - 801 S Miami Ave, Miami, FL, Miami-Dade 33130

#### **Unit Information**

 MLS Number:
 A11549200

 Status:
 Active

 Size:
 1,253 Sq ft.

Bedrooms: 2
Full Bathrooms: 2
Half Bathrooms:

Parking Spaces: 1 Space

 View:
 \$6,200

 Rental Price:
 \$6,200

 List PPSF:
 \$5

 Valuated Price:
 \$799,000

 Valuated PPSF:
 \$638

The above valuated price is a baseline figure that does not take into account any specific renovation, upgrade, split, merge, or deterioration of the unit.