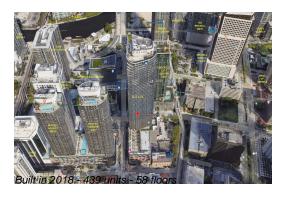

# Unit 2010 - SLS Lux Brickell

2010 - 801 S Miami Ave, Miami, FL, Miami-Dade 33130

### **Building Information**

Number of units: 439
Number of active listings for rent: 0
Number of active listings for sale: 46
Building inventory for sale: 10%
Number of sales over the last 12 months: 32
Number of sales over the last 6 months: 11
Number of sales over the last 3 months: 6

### **Building Association Information**

SLS Lux Brickell

Address: 805 S Miami Ave,

Miami, FL 33130

Phone: +1 305-859-0202