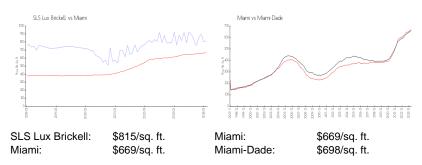

#### **Market Information**

### **Inventory for Sale**

 SLS Lux Brickell
 10%

 Miami
 4%

 Miami-Dade
 3%

## Avg. Time to Close Over Last 12 Months

SLS Lux Brickell 109 days Miami 84 days Miami-Dade 81 days