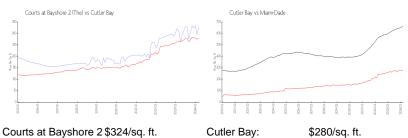

#### **Market Information**

Miami-Dade:

\$698/sq. ft.

Courts at Bayshore 2 \$324/sq. ft. Cutler Bay: \$2 (The):

Inventory for Sale

Cutler Bay:

Courts at Bayshore 2 (The) 0%
Cutler Bay 1%
Miami-Dade 3%

### Avg. Time to Close Over Last 12 Months

\$280/sq. ft.

Courts at Bayshore 2 (The) 24 days
Cutler Bay 36 days
Miami-Dade 81 days