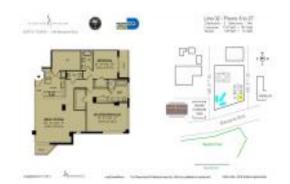

# **Unit 2302 - Everglades (North Tower)**

2302 - 244 Biscayne Blvd, Miami, FL, Miami-Dade 33132

#### **Unit Information**

 MLS Number:
 A11549299

 Status:
 Active

 Size:
 1,474 Sq ft.

Bedrooms: 2
Full Bathrooms: 2
Half Bathrooms: 1
Parking Spaces:

View: Bay,Intracoastal View

 Rental Price:
 \$4,450

 List PPSF:
 \$3