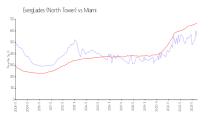

### **Market Information**

Everglades (North \$557/sq. ft. Miami: \$669/sq. ft. Tower):

Miami: \$669/sq. ft. Miami-Dade: \$698/sq. ft.