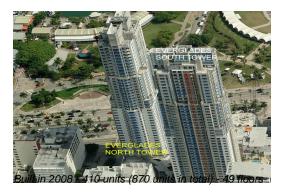

## **Building Information**

Number of units: 411
Number of active listings for rent: 46
Number of active listings for sale: 16
Building inventory for sale: 3%
Number of sales over the last 12 months: 20
Number of sales over the last 6 months: 9
Number of sales over the last 3 months: 7