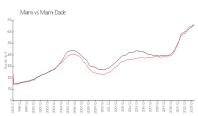

### **Market Information**

Everglades (North \$557/sq. ft. Miami: \$669/sq. ft. Tower):

Miami: \$669/sq. ft. Miami-Dade: \$698/sq. ft.