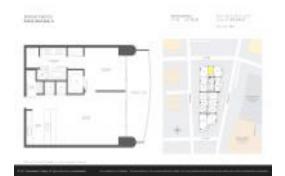

# **Unit 2614 - Brickell Flatiron**

2614 - 1000 Brickell Plz, Miami, FL, Miami-Dade 33131

#### **Unit Information**

 MLS Number:
 A11549328

 Status:
 Active

 Size:
 870 Sq ft.

 Bedrooms:
 1

Full Bathrooms: 1
Half Bathrooms: 1

Parking Spaces: 1 Space, Assigned Parking

 View:
 \$850,000