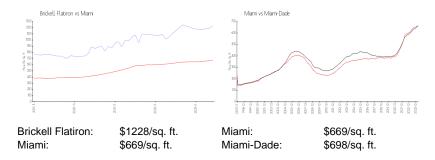

#### **Market Information**

## **Inventory for Sale**

| Brickell Flatiron | 3% |
|-------------------|----|
| Miami             | 4% |
| Miami-Dade        | 3% |

# Avg. Time to Close Over Last 12 Months

Brickell Flatiron 146 days Miami 84 days Miami-Dade 81 days