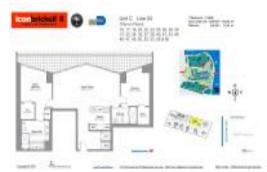

# Unit 3504 - Icon 2 (South Tower)

3504 - 495 Brickell Av, Miami, FL, Miami-Dade 33131

### **Unit Information**

| MLS Number:<br>Status:<br>Size:<br>Bedrooms:<br>Full Bathrooms:<br>Half Bathrooms: | A11549338<br>Active<br>1,500 Sq ft.<br>2<br>2 |
|------------------------------------------------------------------------------------|-----------------------------------------------|
| Parking Spaces:                                                                    | Valet Parking                                 |
| View:                                                                              | Water View                                    |
| Rental Price:                                                                      | \$7,000                                       |
| List PPSF:                                                                         | \$5                                           |
| Valuated Price:                                                                    | \$1,079,000                                   |
| Valuated PPSF:                                                                     | \$719                                         |