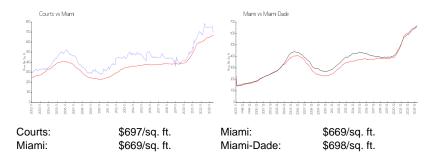

tings for rent: 13 Number of active listings for sale: 5 Building inventory for sale: 1% Number of sales over the last 12 months: 11 Number of sales over the last 6 months: Number of sales over the last 3 months:

## **Building Association Information**

Courts Brickell Key condominium association (305) 416-5120

## **Recent Sales**

| Unit # | Size        | Closing Date | Sale Price  | PPSF  |
|--------|-------------|--------------|-------------|-------|
| 1906   | 863 sq ft   | Mar 2024     | \$570,000   | \$660 |
| 2206   | 863 sq ft   | Feb 2024     | \$535,000   | \$620 |
| 1112   | 1,397 sq ft | Feb 2024     | \$870,000   | \$623 |
| 1201   | 1,280 sq ft | Jan 2024     | \$830,000   | \$648 |
| 409    | 1,878 sq ft | Sep 2023     | \$1,200,000 | \$639 |

#### **Market Information**



# **Inventory for Sale**

Courts 2% Miami 4% Miami-Dade 3%



### Avg. Time to Close Over Last 12 Months

Courts81 daysMiami84 daysMiami-Dade81 days