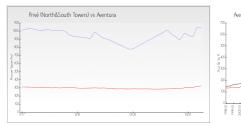

### **Market Information**

Privé (North&South \$1376/sq. ft.

ilacoulii

Aventura: \$437/sq. ft.

Aventura: \$437/sq. ft.

Miami-Dade: \$694/sq. ft.