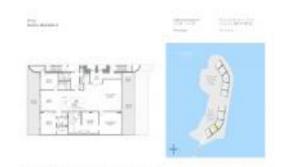

# **Unit 1006S - Privé (North&South Towers)**

1006S - 5000 Island Estates Dr, Aventura, FL, Miami-Dade 33160

#### **Unit Information**

 MLS Number:
 A11549416

 Status:
 Active

 Size:
 2,830 Sq ft.

Bedrooms: 3
Full Bathrooms: 4
Half Bathrooms: 1

Parking Spaces: 2 Spaces, Guest Parking, Valet Parking

View: Rental Price: \$20,000