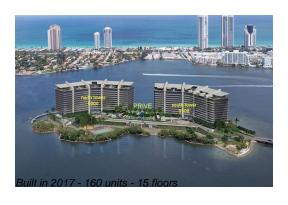

#### **Building Information**

Number of units: 160
Number of active listings for rent: 0
Number of active listings for sale: 16
Building inventory for sale: 10%
Number of sales over the last 12 months: 10
Number of sales over the last 6 months: 6
Number of sales over the last 3 months: 3

### **Building Association Information**

Privé® Island

Address: 5000 Island Estates Dr, Aventura, FL 33160

Phone: +1 305-440-4397