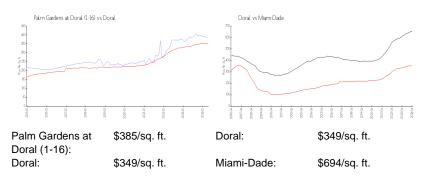

1 Space,Additional Spaces Available,Assigned Parking None \$2,350 \$3 \$336,000 \$386

The above valuated price is a baseline figure that does not take into account any specific renovation, upgrade, split, merge, or deterioration of the unit.