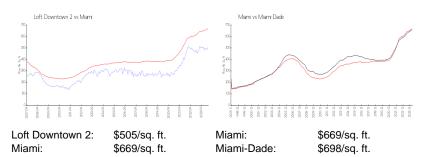

## **Market Information**

#### **Inventory for Sale**

| Loft Downtown 2 | 4% |
|-----------------|----|
| Miami           | 4% |
| Miami-Dade      | 3% |

## Avg. Time to Close Over Last 12 Months

| Loft Downtown 2 | 66 days |
|-----------------|---------|
| Miami           | 84 days |
| Miami-Dade      | 81 days |