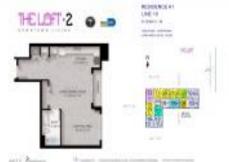

# Unit 3010 - Loft Downtown 2

3010 - 133 NE 2 Av, Miami, FL, Miami-Dade 33132

#### **Unit Information**

MLS Number: Status: Size: Bedrooms: Full Bathrooms: Half Bathrooms: Parking Spaces: View: Rental Price: List PPSF: Valuated Price: Valuated PPSF:

A11549588 Active 620 Sq ft. 1 1 1 Space, Not Assigned Bay,Intracoastal View,Other View,Water View \$2,300 \$4 \$349,000 \$563