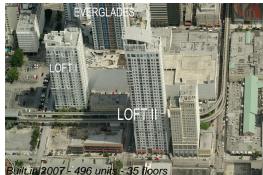

## **Building Information**

| Number of units:                         | 496 |
|------------------------------------------|-----|
| Number of active listings for rent:      | 34  |
| Number of active listings for sale:      | 18  |
| Building inventory for sale:             | 3%  |
| Number of sales over the last 12 months: | 28  |
| Number of sales over the last 6 months:  | 15  |
| Number of sales over the last 3 months:  | 7   |