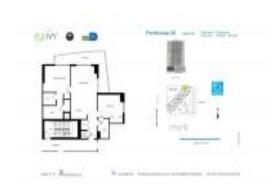

# Unit PH-6 - Ivy

PH-6 - 90 SW 3 St, Miami, FL, Miami-Dade 33130

## **Building Information**

Number of units: 504
Number of active listings for rent: 41
Number of active listings for sale: 24
Building inventory for sale: 4%
Number of sales over the last 12 months: 25
Number of sales over the last 6 months: 8
Number of sales over the last 3 months: 4