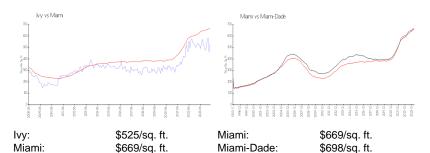

# Unit PH-6 - Ivy

PH-6 - 90 SW 3 St, Miami, FL, Miami-Dade 33130

#### **Unit Information**

 MLS Number:
 A11549624

 Status:
 Active

 Size:
 1,058 Sq ft.

Bedrooms: 2
Full Bathrooms: 2
Half Bathrooms:

Parking Spaces: 1 Space

 View:
 \$625,000

 List Price:
 \$625,000

 List PPSF:
 \$591

 Valuated Price:
 \$718,000

 Valuated PPSF:
 \$679

The above valuated price is a baseline figure that does not take into account any specific renovation, upgrade, split, merge, or deterioration of the unit.