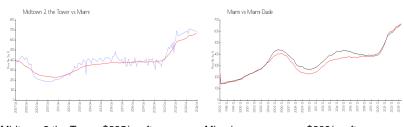

#### **Market Information**

Midtown 2 the Tower:\$685/sq. ft. Miami: \$669/sq. ft. Miami: \$669/sq. ft. Miami-Dade: \$698/sq. ft.