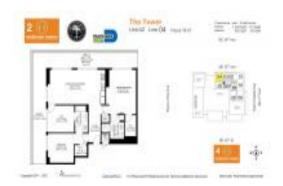

# Unit H2104 - Midtown 2 the Tower

H2104 - 3470 E Coast Av, Miami, FL, Miami-Dade 33137

#### **Unit Information**

 MLS Number:
 A11549643

 Status:
 Active

 Size:
 1,242 Sq ft.

 Bedrooms:
 2

Full Bathrooms:

Half Bathrooms:

Parking Spaces: 1 Space, Assigned Parking

View:

Rental Price: \$5,600
List PPSF: \$5
Valuated Price: \$795,000
Valuated PPSF: \$640

The above valuated price is a baseline figure that does not take into account any specific renovation, upgrade, split, merge, or deterioration of the unit.