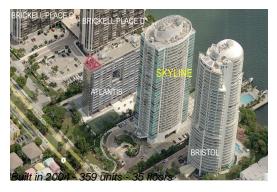

# Unit 1104 - Skyline

1104 - 2101 Brickell Av, Miami, FL, Miami-Dade 33129

## **Building Information**

Number of units: 360
Number of active listings for rent: 25
Number of active listings for sale: 15
Building inventory for sale: 4%
Number of sales over the last 12 months: 14
Number of sales over the last 6 months: 5
Number of sales over the last 3 months: 1

Skyline on Brickell Condominium (305) 854-4858