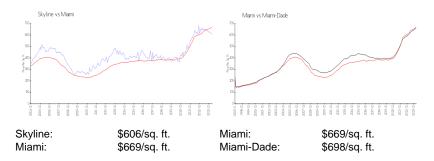

### **Inventory for Sale**

 Skyline
 4%

 Miami
 4%

 Miami-Dade
 3%

### Avg. Time to Close Over Last 12 Months

Skyline 65 days Miami 84 days Miami-Dade 81 days