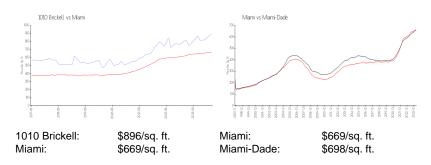

11549670

 Status:
 Active

 Size:
 442 Sq ft.

Bedrooms:

Full Bathrooms:

Half Bathrooms:

Parking Spaces: Valet Parking
View: Other View
Rental Price: \$3,000
List PPSF: \$7
Valuated Price: \$389,000
Valuated PPSF: \$880

The above valuated price is a baseline figure that does not take into account any specific renovation, upgrade, split, merge, or deterioration of the unit.

## **Building Information**

Number of units: 387
Number of active listings for rent: 0
Number of active listings for sale: 14
Building inventory for sale: 3%
Number of sales over the last 12 months: 18
Number of sales over the last 6 months: 6
Number of sales over the last 3 months: 4

### **Building Association Information**

1010-Brickell Management office phone number: 305.537.4911

### **Market Information**



### **Inventory for Sale**

 1010 Brickell
 4%

 Miami
 4%

 Miami-Dade
 3%

### Avg. Time to Close Over Last 12 Months

1010 Brickell162 daysMiami84 daysMiami-Dade81 days