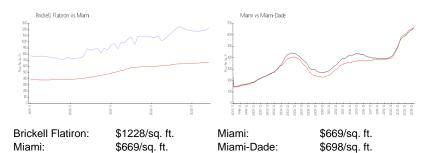

## **Inventory for Sale**

Brickell Flatiron 3% Miami 4% Miami-Dade 3%

## Avg. Time to Close Over Last 12 Months

Brickell Flatiron 146 days Miami 84 days Miami-Dade 81 days