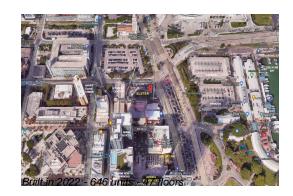

# **Building Information**

| Number of units:                         | 646 |
|------------------------------------------|-----|
| Number of active listings for rent:      | 0   |
| Number of active listings for sale:      | 62  |
| Building inventory for sale:             | 9%  |
| Number of sales over the last 12 months: | 2   |
| Number of sales over the last 6 months:  | 2   |
| Number of sales over the last 3 months:  | 1   |

## **Building Association Information**

The Elser Residences Miami Address: 398 NE 5th St, Miami, FL 33132 Phone: +1 305-744-5842