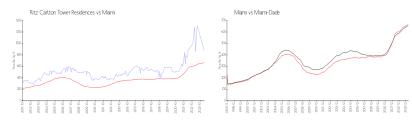

#### **Market Information**

Ritz Carlton Tower \$876/sq. ft. Miami: \$669/sq. ft.

Residences:

Miami: \$669/sq. ft. Miami-Dade: \$694/sq. ft.