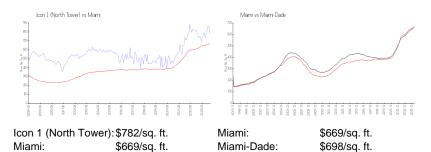

# **Market Information**

## **Inventory for Sale**

 Icon 1 (North Tower)
 5%

 Miami
 4%

 Miami-Dade
 3%

#### Avg. Time to Close Over Last 12 Months

Icon 1 (North Tower)106 daysMiami84 daysMiami-Dade81 days