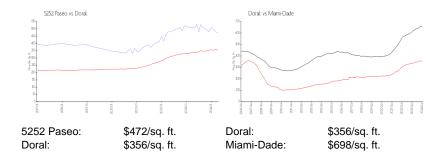

 List PPSF:
 \$4

 Valuated Price:
 \$654,000

 Valuated PPSF:
 \$492

The above valuated price is a baseline figure that does not take into account any specific renovation, upgrade, split, merge, or deterioration of the unit.