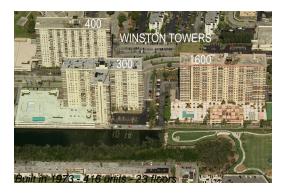

#### **Building Information**

Number of units: 416
Number of active listings for rent: 3
Number of active listings for sale: 10
Building inventory for sale: 2%
Number of sales over the last 12 months: 9
Number of sales over the last 6 months: 3
Number of sales over the last 3 months: 2