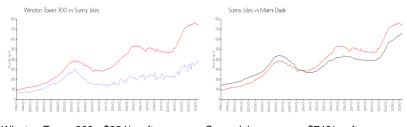

#### **Market Information**

Winston Tower 300: \$364/sq. ft. Sunny Isles: \$743/sq. ft. Sunny Isles: \$743/sq. ft. Miami-Dade: \$703/sq. ft.