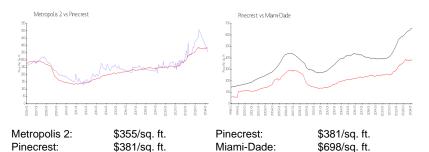

#### **Market Information**

# **Inventory for Sale**

Metropolis 2 2% Pinecrest 2% Miami-Dade 3%