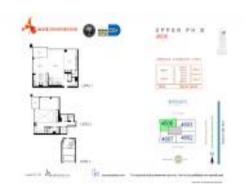

# Unit 4606 - Ten Museum Park

4606 - 1040 Biscayne Blvd, Miami, FL, Miami-Dade 33132

#### **Unit Information**

 MLS Number:
 A11549825

 Status:
 Active

 Size:
 2,560 Sq ft.

Bedrooms: 3
Full Bathrooms: 2
Half Bathrooms: 2

Parking Spaces: Assigned Parking, Electric Vehicle

Charging Station, Valet Parking

 View:
 Other View

 Rental Price:
 \$19,900

 List PPSF:
 \$8

 Valuated Price:
 \$1,981,000

 Valuated PPSF:
 \$774

The above valuated price is a baseline figure that does not take into account any specific renovation, upgrade, split, merge, or deterioration of the unit.