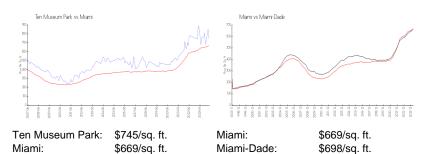

## **Market Information**

## **Inventory for Sale**

Ten Museum Park 4% Miami 4% Miami-Dade 3%

## Avg. Time to Close Over Last 12 Months

Ten Museum Park 61 days Miami 84 days Miami-Dade 81 days