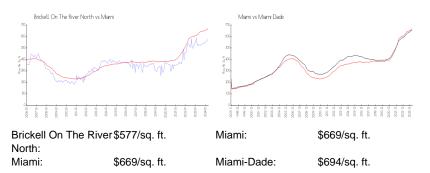

|

The above valuated price is a baseline figure that does not take into account any specific renovation, upgrade, split, merge, or deterioration of the unit.

# **Building Information**

| Number of units:                         | 384 |
|------------------------------------------|-----|
| Number of active listings for rent:      | 27  |
| Number of active listings for sale:      | 8   |
| Building inventory for sale:             | 2%  |
| Number of sales over the last 12 months: | 13  |
| Number of sales over the last 6 months:  | 4   |
| Number of sales over the last 3 months:  | 2   |
|                                          |     |

# **Building Association Information**

Brickell On the River South Condo Association (305) 579-0044

### **Market Information**



#### **Inventory for Sale**

| Brickell On The River North | 2% |
|-----------------------------|----|
| Miami                       | 4% |
| Miami-Dade                  | 3% |

# Avg. Time to Close Over Last 12 Months

| Brickell On The River North | 55 days |
|-----------------------------|---------|
| Miami                       | 84 days |
| Miami-Dade                  | 81 days |



BOARD IN THE R ALTER.

The states