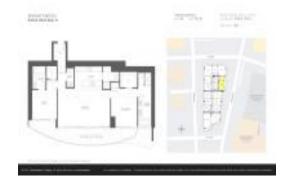

# Unit 2809 - Brickell Flatiron

2809 - 1000 Brickell Plz, Miami, FL, Miami-Dade 33131

#### **Unit Information**

 MLS Number:
 A11549834

 Status:
 Active

 Size:
 1,236 Sq ft.

Bedrooms: 2 Full Bathrooms: 2 Half Bathrooms: 1

Parking Spaces: 1 Space, Assigned Parking, Valet Parking

View:

 Rental Price:
 \$8,200