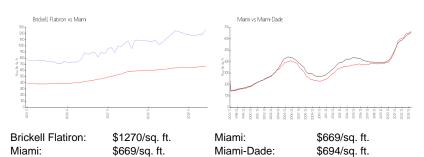

### **Inventory for Sale**

Brickell Flatiron 4% Miami 4% Miami-Dade 3%

### Avg. Time to Close Over Last 12 Months

Brickell Flatiron 143 days Miami 84 days Miami-Dade 81 days