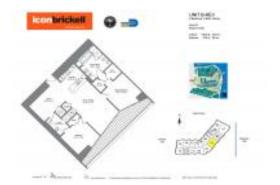

# Unit 1705 - Icon 1 (North Tower)

1705 - 465 Brickell Av, Miami, FL, Miami-Dade 33131

#### **Unit Information**

 MLS Number:
 A11549836

 Status:
 Active

 Size:
 1,313 Sq ft.

 Bedrooms:
 2

Bedrooms: 2 Full Bathrooms: 2

Half Bathrooms:

Parking Spaces: 1 Space, Assigned Parking

 View:
 Bay,Canal

 Rental Price:
 \$6,800

 List PPSF:
 \$5

 Valuated Price:
 \$957,000

 Valuated PPSF:
 \$729

The above valuated price is a baseline figure that does not take into account any specific renovation, upgrade, split, merge, or deterioration of the unit.