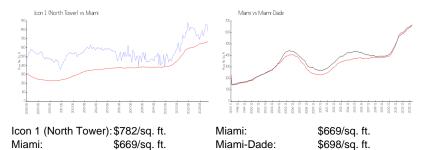

ull Bathrooms: 2

Half Bathrooms:

Parking Spaces: 1 Space, Assigned Parking

 View:
 Bay,Canal

 Rental Price:
 \$6,800

 List PPSF:
 \$5

 Valuated Price:
 \$957,000

 Valuated PPSF:
 \$729

The above valuated price is a baseline figure that does not take into account any specific renovation, upgrade, split, merge, or deterioration of the unit.

# **Building Information**

Number of units: 713
Number of active listings for rent: 65
Number of active listings for sale: 33
Building inventory for sale: 4%
Number of sales over the last 12 months: 34
Number of sales over the last 6 months: 18
Number of sales over the last 3 months: 12

# **Building Association Information**

Icon Condominium Association Inc 305 371 1411 & 786.220.7701

http://www.iconbrickell.com/

### **Market Information**



## **Inventory for Sale**

 Icon 1 (North Tower)
 5%

 Miami
 4%

 Miami-Dade
 3%

### Avg. Time to Close Over Last 12 Months

Icon 1 (North Tower)106 daysMiami84 daysMiami-Dade81 days