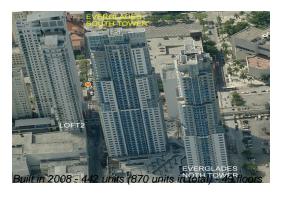

# **Unit 215 - Everglades (South Tower)**

215 - 253 NE 2 St, Miami, FL, Miami-Dade 33132

# **Building Information**

Number of units: 440
Number of active listings for rent: 45
Number of active listings for sale: 19
Building inventory for sale: 4%
Number of sales over the last 12 months: 24
Number of sales over the last 6 months: 9
Number of sales over the last 3 months: 4