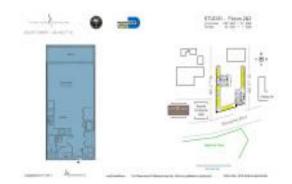

# **Unit 215 - Everglades (South Tower)**

215 - 253 NE 2 St, Miami, FL, Miami-Dade 33132

#### **Unit Information**

 MLS Number:
 A11549931

 Status:
 Active

 Size:
 491 Sq ft.

Bedrooms:

Full Bathrooms: 1
Half Bathrooms: 1

Parking Spaces:

View: