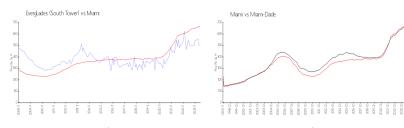

#### **Market Information**

Everglades (South \$499/sq. ft. Miami: \$669/sq. ft.

Tower):

Miami: \$669/sq. ft. Miami-Dade: \$698/sq. ft.