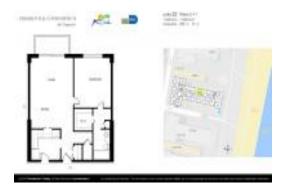

# **Unit 722 - Presidential Condo**

722 - 401 Ocean Dr, Miami Beach, FL, Miami-Dade 32139

#### **Unit Information**

 MLS Number:
 A11549966

 Status:
 Pending

 Size:
 655 Sq ft.

 Bedrooms:
 1

Full Bathrooms:

Half Bathrooms:

Parking Spaces: 1 Space, Assigned Parking, Parking Garage

View: Ocean View,Other View

 Rental Price:
 \$2,800

 List PPSF:
 \$4

 Valuated Price:
 \$522,000

 Valuated PPSF:
 \$797

The above valuated price is a baseline figure that does not take into account any specific renovation, upgrade, split, merge, or deterioration of the unit.