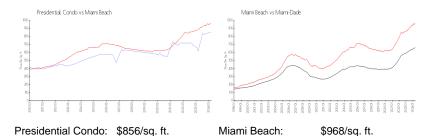

## Market Information

Miami-Dade:

\$703/sq. ft.

## **Inventory for Sale**

Miami Beach:

Presidential Condo 4% Miami Beach 4% Miami-Dade 3%

# Avg. Time to Close Over Last 12 Months

\$968/sq. ft.

Presidential Condo 142 days Miami Beach 97 days Miami-Dade 81 days