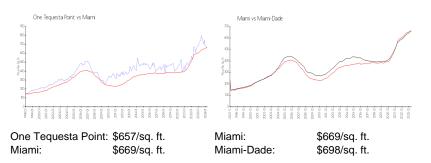

## **Inventory for Sale**

| One Tequesta Point | 2% |
|--------------------|----|
| Miami              | 4% |
| Miami-Dade         | 3% |