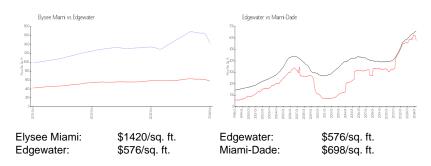

Bedrooms:
 4

Full Bathrooms: 5

Half Bathrooms:

Parking Spaces: Guest Parking, Parking Garage, Valet

Parking

View: Bay,Ocean View

 Rental Price:
 \$45,000

 List PPSF:
 \$8

 Valuated Price:
 \$6,200,000

 Valuated PPSF:
 \$1,335

The above valuated price is a baseline figure that does not take into account any specific renovation, upgrade, split, merge, or deterioration of the unit.



Number of units: 94
Number of active listings for rent: 0
Number of active listings for sale: 15
Building inventory for sale: 15%
Number of sales over the last 12 months: 4
Number of sales over the last 6 months: 3
Number of sales over the last 3 months: 2

## **Building Association Information**

Elysee Miami

Address: 788 NE 23rd St, Miami, FL 33137 Phone: +1 305-435-9733

### Market Information



## **Inventory for Sale**

Elysee Miami 16% Edgewater 4% Miami-Dade 3%

## Avg. Time to Close Over Last 12 Months

Elysee Miami 222 days Edgewater 90 days Miami-Dade 81 days