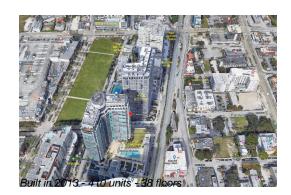

#### **Building Information**

| Number of units:                         | 410 |
|------------------------------------------|-----|
| Number of active listings for rent:      | 0   |
| Number of active listings for sale:      | 27  |
| Building inventory for sale:             | 6%  |
| Number of sales over the last 12 months: | 31  |
| Number of sales over the last 6 months:  | 16  |
| Number of sales over the last 3 months:  | 7   |

## **Building Association Information**

Hyde Midtown Condominium Address: 121 NE 34th St, Miami, FL 33137 Phone: +1 786-292-4919