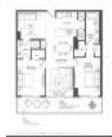

## **Unit Information**

| MLS Number:<br>Status: | A11550076<br>Active    |
|------------------------|------------------------|
| Size:                  | 1,045 Sq ft.           |
| Bedrooms:              | 2                      |
| Full Bathrooms:        | 2                      |
| Half Bathrooms:        |                        |
| Parking Spaces:        | 1 Space, Valet Parking |
| View:                  | Water View             |
| Rental Price:          | \$6,000                |
| List PPSF:             | \$6                    |
| Valuated Price:        | \$882,000              |
| Valuated PPSF:         | \$844                  |