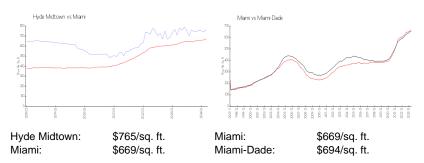

## **Market Information**

#### **Inventory for Sale**

| Hyde Midtown | 7% |
|--------------|----|
| Miami        | 4% |
| Miami-Dade   | 3% |

# Avg. Time to Close Over Last 12 Months

| Hyde Midtown | 113 days |
|--------------|----------|
| Miami        | 84 days  |
| Miami-Dade   | 81 days  |

+ DITAIH