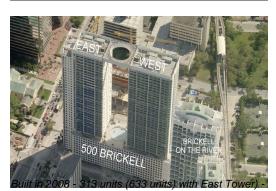

### **Building Information**

| Number of units:                         | 313 |
|------------------------------------------|-----|
| Number of active listings for rent:      | 22  |
| Number of active listings for sale:      | 12  |
| Building inventory for sale:             | 3%  |
| Number of sales over the last 12 months: | 22  |
| Number of sales over the last 6 months:  | 11  |
| Number of sales over the last 3 months:  | 5   |

43 floors