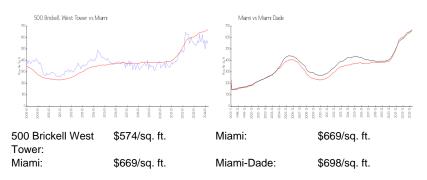

# **Inventory for Sale**

| 500 Brickell West Tower | 4% |
|-------------------------|----|
| Miami                   | 4% |
| Miami-Dade              | 3% |

# Avg. Time to Close Over Last 12 Months

| 500 Brickell West Tower | 54 days |
|-------------------------|---------|
| Miami                   | 84 days |
| Miami-Dade              | 81 days |

No. Container