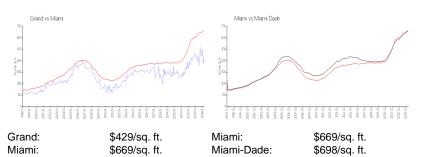

## **Market Information**

| φ003/34. π. | Mani-Daue.           |
|-------------|----------------------|
|             |                      |
|             |                      |
|             | φ003/3 <b>q</b> . π. |