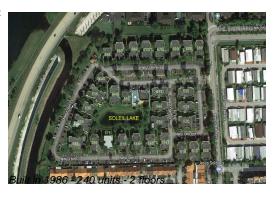

## **Building Information**

Number of units: 240
Number of active listings for rent: 0
Number of active listings for sale: 2
Building inventory for sale: 0%
Number of sales over the last 12 months: 0
Number of sales over the last 6 months: 0
Number of sales over the last 3 months: 0