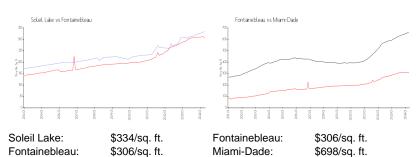

# **Inventory for Sale**

Soleil Lake 1% Fontainebleau 1% Miami-Dade 3%

## Avg. Time to Close Over Last 12 Months

Soleil Lake n/a Fontainebleau 33 days Miami-Dade 81 days