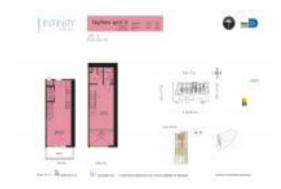

#### **Unit Information**

MLS Number: A11550128 Status: Active Size: 877 Sq ft. Bedrooms: Full Bathrooms: Half Bathrooms: Parking Spaces: 1 Space View: List Price: \$545,000 List PPSF: \$621 Valuated Price: \$335,000