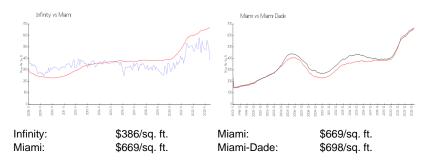

# **Inventory for Sale**

Infinity 4% Miami 4% Miami-Dade 3%

#### Avg. Time to Close Over Last 12 Months

Infinity 74 days Miami 84 days Miami-Dade 81 days