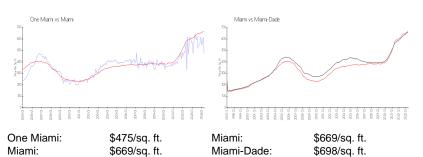

:        | \$512,000              |
| Valuated PPSF:         | \$447                  |

The above valuated price is a baseline figure that does not take into account any specific renovation, upgrade, split, merge, or deterioration of the unit.

#### **Building Information**

| Number of units:                         | 890 |
|------------------------------------------|-----|
| Number of active listings for rent:      | 56  |
| Number of active listings for sale:      | 50  |
| Building inventory for sale:             | 5%  |
| Number of sales over the last 12 months: | 32  |
| Number of sales over the last 6 months:  | 12  |
| Number of sales over the last 3 months:  | 4   |

### **Building Association Information**

One Miami Master Association (786) 425-1515

## **Market Information**



#### **Inventory for Sale**

| One Miami  | 6% |
|------------|----|
| Miami      | 4% |
| Miami-Dade | 3% |

## Avg. Time to Close Over Last 12 Months

| One Miami  | 75 days |
|------------|---------|
| Miami      | 84 days |
| Miami-Dade | 81 days |