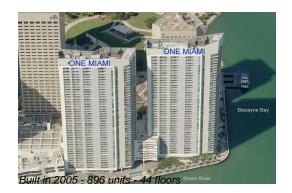

# Unit 2501 - One Miami

2501 - 325 S Biscayne Blvd, Miami, FL, Miami-Dade 33131

#### **Building Information**

| Number of units:                         | 890 |
|------------------------------------------|-----|
| Number of active listings for rent:      | 56  |
| Number of active listings for sale:      | 50  |
| Building inventory for sale:             | 5%  |
| Number of sales over the last 12 months: | 32  |
| Number of sales over the last 6 months:  | 12  |
| Number of sales over the last 3 months:  | 4   |