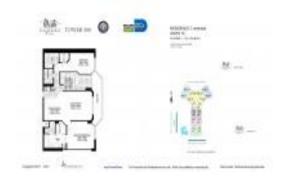

# **Unit 3214 - Mystic Pointe Tower 500**

3214 - 3530 Mystic Pointe Dr, Aventura, FL, Miami-Dade 33180

#### **Unit Information**

 MLS Number:
 A11550232

 Status:
 Active

 Size:
 1,365 Sq ft.

Bedrooms: 2 Full Bathrooms: 2 Half Bathrooms: 1

Parking Spaces: 1 Space, Assigned Parking, Covered

Parking, Guest Parking, Parking

Garage, Valet Parking

View: Intracoastal View, Ocean View

 Rental Price:
 \$3,900

 List PPSF:
 \$3

 Valuated Price:
 \$750,000

 Valuated PPSF:
 \$549

The above valuated price is a baseline figure that does not take into account any specific renovation, upgrade, split, merge, or deterioration of the unit.