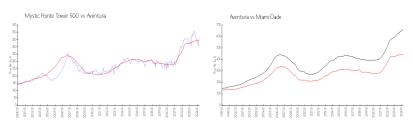

#### **Market Information**

 $Mystic\ Pointe\ Tower\ \ \$464/sq.\ ft.$ 

Aventura:

\$438/sq. ft.

500: Aventura:

\$438/sq. ft.

Miami-Dade: \$698/sq. ft.

#### **Inventory for Sale**

Mystic Pointe Tower 500 3% Aventura 5% Miami-Dade 4%

## Avg. Time to Close Over Last 12 Months

Mystic Pointe Tower 50098 daysAventura88 daysMiami-Dade81 days