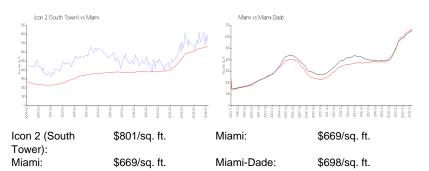

# Unit 4907 - Icon 2 (South Tower)

4907 - 495 Brickell Av, Miami, FL, Miami-Dade 33131