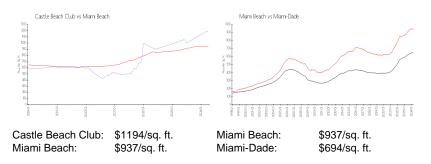

## **Inventory for Sale**

| Castle Beach Club | 4% |
|-------------------|----|
| Miami Beach       | 4% |
| Miami-Dade        | 3% |

Castle Beach Club Miami Beach Miami-Dade 7 days 97 days 81 days