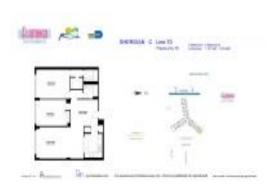

# **Unit 1070S - Flamingo South Tower**

1070S - 1500 Bay Rd, Miami Beach, FL, Miami-Dade 33139

#### **Unit Information**

 MLS Number:
 A11550491

 Status:
 Active

 Size:
 1,121 Sq ft.

Bedrooms: 2 Full Bathrooms: 2

Half Bathrooms:
Parking Spaces:

Valet Parking

 View:
 \$650,000

 List Price:
 \$650,000

 List PPSF:
 \$580

 Valuated Price:
 \$643,000

 Valuated PPSF:
 \$574

The above valuated price is a baseline figure that does not take into account any specific renovation, upgrade, split, merge, or deterioration of the unit.