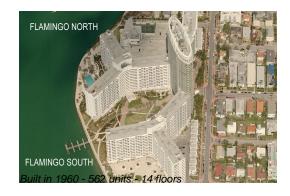

#### **Building Information**

Number of units:562Number of active listings for rent:115Number of active listings for sale:18Building inventory for sale:3%Number of sales over the last 12 months:20Number of sales over the last 6 months:11Number of sales over the last 3 months:9

### **Building Association Information**

Flamingo South Beach 1500 Bay Rd, Miami Beach, FL 33139 (305) 532 7583