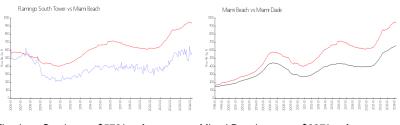

### **Market Information**

3%

Flamingo South \$573/sq. ft. Miami Beach: \$937/sq. ft. Tower:

Miami Beach: \$937/sq. ft. Miami-Dade: \$694/sq. ft.