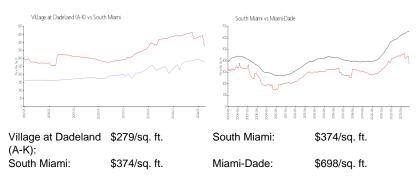

|

The above valuated price is a baseline figure that does not take into account any specific renovation, upgrade, split, merge, or deterioration of the unit.

### **Building Information**

| Number of units:                         | 408 |
|------------------------------------------|-----|
| Number of active listings for rent:      | 0   |
| Number of active listings for sale:      | 8   |
| Building inventory for sale:             | 1%  |
| Number of sales over the last 12 months: | 11  |
| Number of sales over the last 6 months:  | 7   |
| Number of sales over the last 3 months:  | 4   |

## **Building Association Information**

Village at Dadeland Condominium Association Address: 7440 SW 82nd St, Miami, FL 33143 Phone: +1 305-667-2991

## **Market Information**



### **Inventory for Sale**

| Village at Dadeland (A-K) | 2% |
|---------------------------|----|
| South Miami               | 1% |
| Miami-Dade                | 3% |

## Avg. Time to Close Over Last 12 Months

| Village at Dadeland (A-K) | 39 days |
|---------------------------|---------|
| South Miami               | 40 days |
| Miami-Dade                | 81 days |