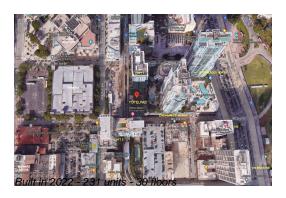

## **Building Information**

Number of units: 231
Number of active listings for rent: 0
Number of active listings for sale: 33
Building inventory for sale: 14%
Number of sales over the last 12 months: 18
Number of sales over the last 6 months: 8
Number of sales over the last 3 months: 4