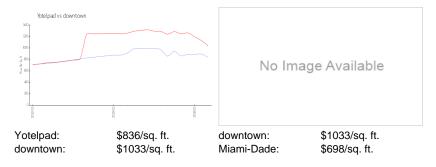

for rent: 0
Number of active listings for sale: 33
Building inventory for sale: 14%
Number of sales over the last 12 months: 18
Number of sales over the last 6 months: 8
Number of sales over the last 3 months: 4

## **Building Association Information**

YOTELPAD Miami Address: 227 NE 2nd St, Miami, FL 33132 Phone: +1 786-785-5700

#### **Recent Sales**

| Unit # | Size      | Closing Date | Sale Price | PPSF  |
|--------|-----------|--------------|------------|-------|
| 2700   | 597 sq ft | Mar 2024     | \$520,000  | \$871 |
| 1706   | 647 sq ft | Mar 2024     | \$580,000  | \$896 |
| 1510   | 446 sq ft | Feb 2024     | \$410,000  | \$919 |
| 1700   | 597 sq ft | Feb 2024     | \$500,000  | \$838 |
| 2003   | 521 sq ft | Jan 2024     | \$450,000  | \$864 |

#### **Market Information**



#### **Inventory for Sale**

 Yotelpad
 14%

 downtown
 9%

 Miami-Dade
 3%





# Avg. Time to Close Over Last 12 Months

Yotelpad 102 days downtown 100 days Miami-Dade 81 days