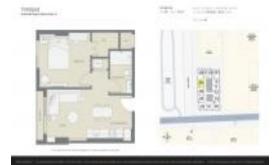

#### **Unit Information**

 MLS Number:
 A11550524

 Status:
 Active

 Size:
 516 Sq ft.

 Bedrooms:
 1

Full Bathrooms: Half Bathrooms:

Parking Spaces: None, Street Parking, Valet Parking

View: