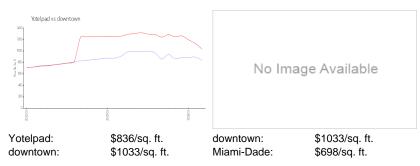

#### **Market Information**

#### **Inventory for Sale**

| Yotelpad   | 14% |
|------------|-----|
| downtown   | 9%  |
| Miami-Dade | 3%  |

## Avg. Time to Close Over Last 12 Months

| Yotelpad   |  |
|------------|--|
| downtown   |  |
| Miami-Dade |  |

102 days 100 days 81 days