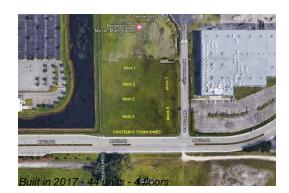

# Unit 9113 NW 33rd St - Contempo Townhomes

9113 NW 33rd St - 9109-9175 NW 33 St, Doral, FL, Miami-Dade 33172

#### **Building Information**

| Number of units:                         | 44 |
|------------------------------------------|----|
| Number of active listings for rent:      | 0  |
| Number of active listings for sale:      | 0  |
| Building inventory for sale:             | 0% |
| Number of sales over the last 12 months: | 2  |
| Number of sales over the last 6 months:  | 1  |
| Number of sales over the last 3 months:  | 0  |
|                                          |    |