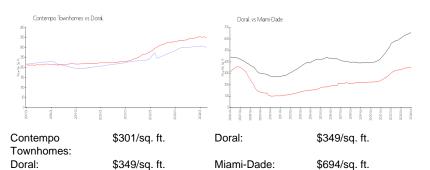

## **Market Information**

# **Inventory for Sale**

| Contempo Townhomes | 0% |
|--------------------|----|
| Doral              | 2% |
| Miami-Dade         | 3% |

# Avg. Time to Close Over Last 12 Months

| Contempo Townhomes | 37 days |
|--------------------|---------|
| Doral              | 48 days |
| Miami-Dade         | 81 days |